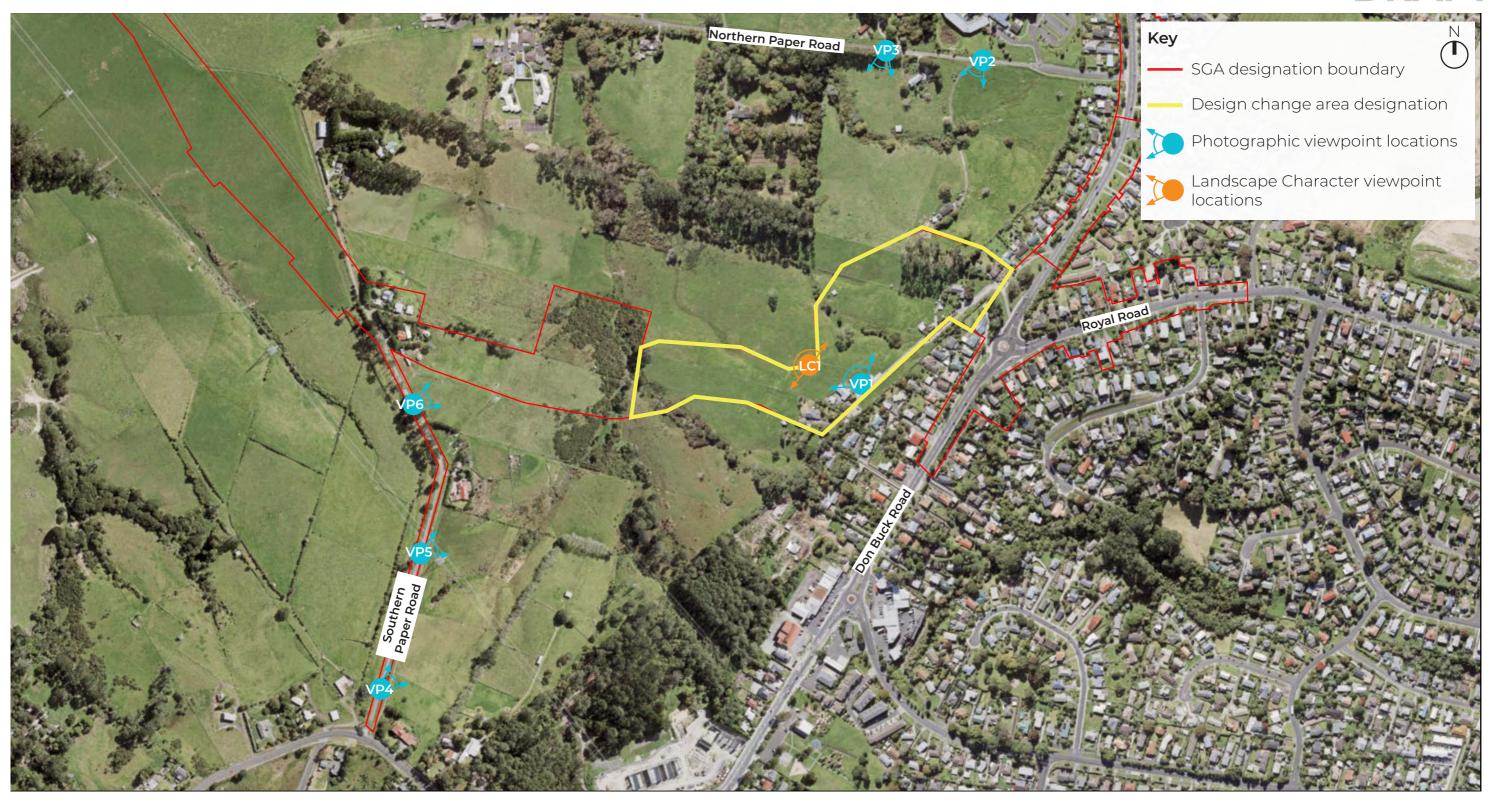

**Redhills Arterial Transport Network: Viewpoint location map** 

Project Name: Te Tupu Ngātahi Supporting Growth | Redhills Arterial Transport Network | Addendum to the Landscape and Visual Effects Assessment Redhills Arterial Transport Network

Date: 21 February 2023 Status: Draft Revision: 0.1 Prepared By: Riyasp Bhandari Reviewed By: Catherine Hamilton

Figure: LA001