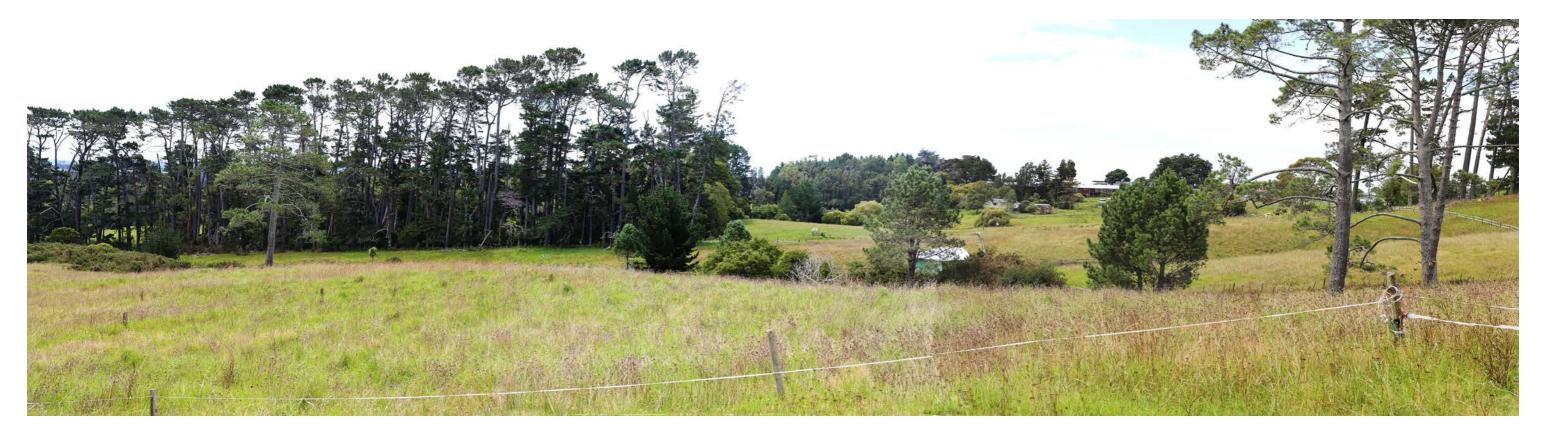

## DRAFT

LC1: View from the pasture land at 458 Don Buck Road of the general landscape character

Project Name: Te Tupu Ngātahi Supporting Growth | Redhills Arterial Transport Network | Addendum to the Landscape and Visual Effects Assessment Redhills Arterial Transport Network

Date: 21 February 2023 Status: Draft Revision: 0.1 Prepared By: Riyasp Bhandari Reviewed By: Catherine Hamilton

**Figure:** LA002 **Photo Location:** -36.831369, 174.602974

Photo taken using a Canon EOS 5D Camera with 50mm lens at 2pm on 20/02/2023