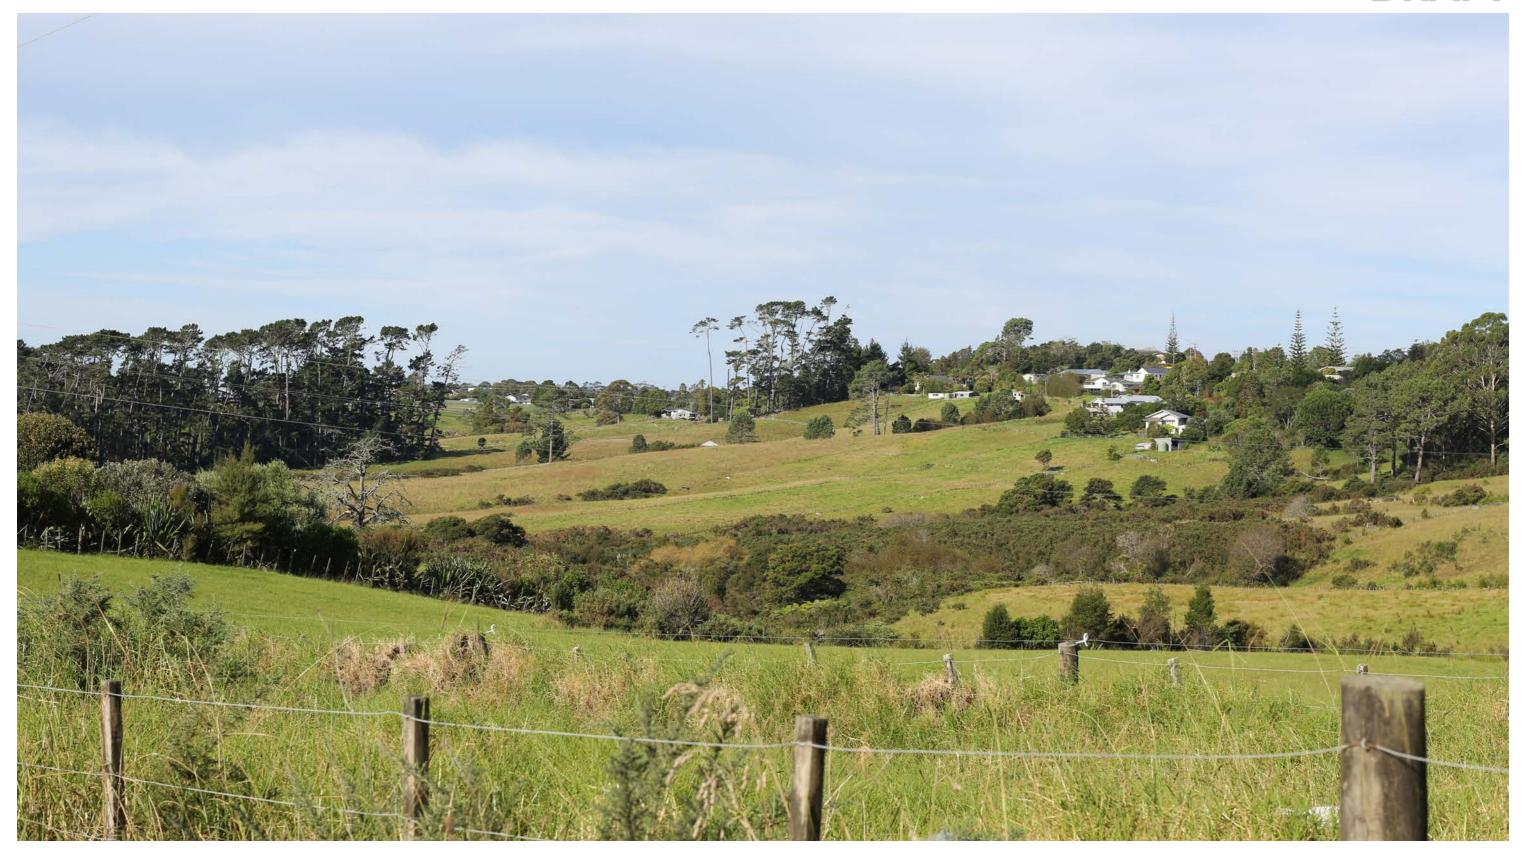

## VP 1: View from 458 Don Buck Road to the north towards the upper section of proposed North-South road corridor

Project Name: Te Tupu Ngātahi Supporting Growth | Redhills Arterial Transport Network | Addendum to the Landscape and Visual Effects Assessment Redhills Arterial Transport Network Date: 21 February 2023 Status: Draft Revision: 0.1 Prepared By: Riyasp Bhandari Reviewed By: Catherine Hamilton

Figure: LA003 Photo Location: -36.831618,174.603707