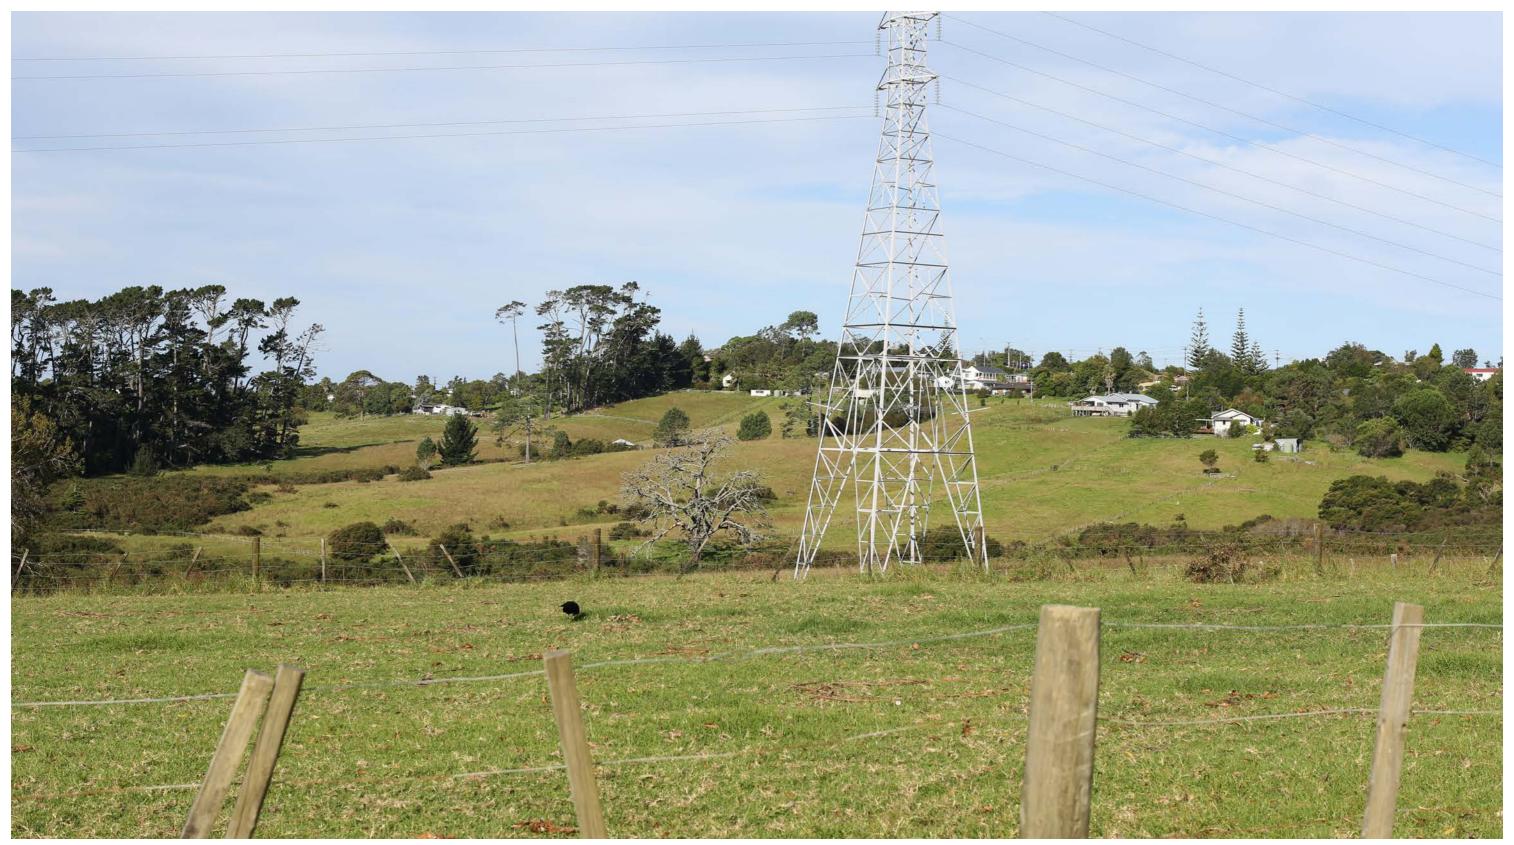

## VP 2: View from northern paper road looking south-west towards the proposed design change area

Project Name: Te Tupu Ngātahi Supporting Growth | Redhills Arterial Transport Network | Addendum to the Landscape and Visual Effects Assessment Redhills Arterial Transport Network

Date: 21 February 2023 | Status: Draft | Revision: 0.1 | Prepared By: Riyasp Bhandari | Reviewed By: Catherine Hamilton

Figure: LA004 Photo Location: -36.827692, 174.605464

Photo taken using a Canon EOS 5D Camera with 50mm lens at 2pm on 20/02/2023