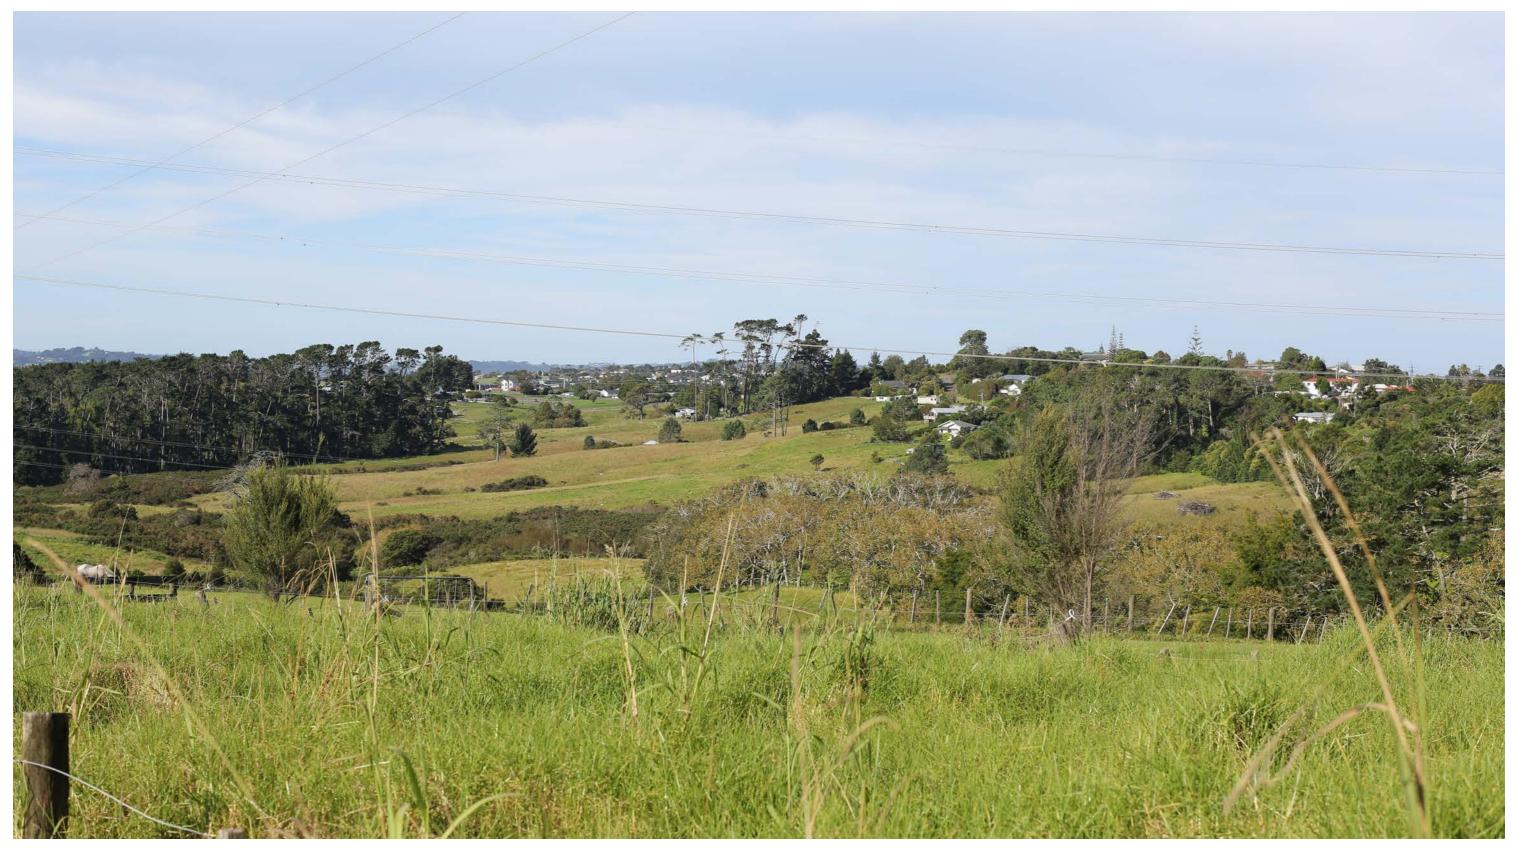

## DRAFT

LC1: View from the pasture land at 458 Don Buck Road of the general landscape character

Project Name: Te Tupu Ngātahi Supporting Growth | Redhills Arterial Transport Network | Addendum to the Landscape and Visual Effects Assessment Redhills Arterial Transport Network

Date: 21 February 2023 Status: Draft Revision: 0.1 Prepared By: Riyasp Bhandari Reviewed By: Catherine Hamilton

**Figure:** LA002 **Photo Location:** -36.831369, 174.602974

Photo taken using a Canon EOS 5D Camera with 50mm lens at 2pm on 20/02/2023